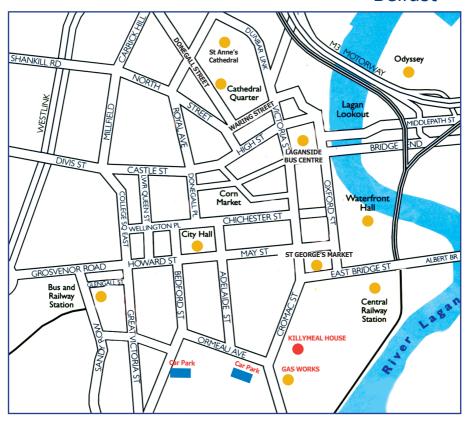

## **Belfast**

Killymeal House is located in the Belfast Gasworks Site, opposite the Radisson Hotel.

A free Shuttle Bus is available between Belfast City Centre (Donegall Place - outside WH Smith) and the Gasworks site every 20 minutes between 08:00 - 10.00 hours, 12:00 - 14:00 hours and 16:00 - 18:00 hours.

Car parks are available in the Cromac Street area as well as within the Gasworks site. Please ensure that you park legally within the Gasworks site as many of the areas within the site are for private parking only. Please be aware that operators apply a strict clamping policy.